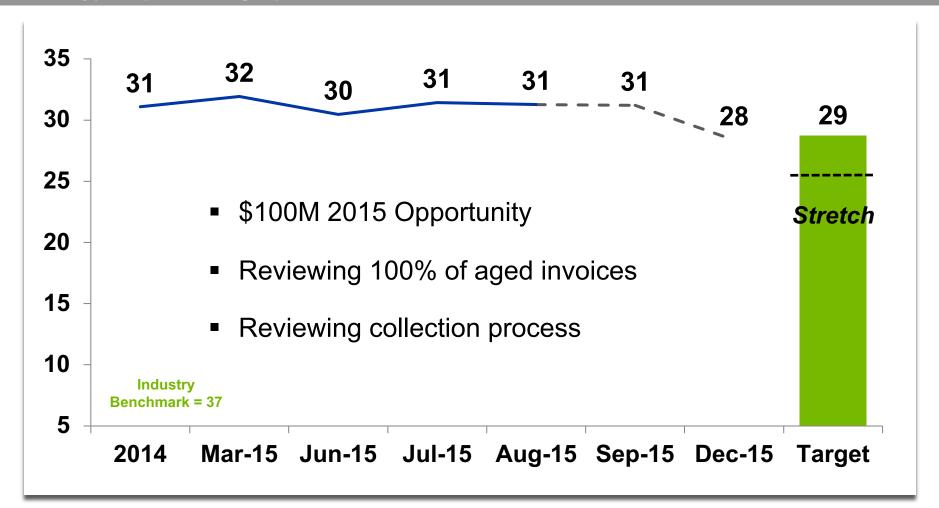

## **Days to Collect**

#### Boeing | Enterprise Working Capital

### Captured \$100M to date