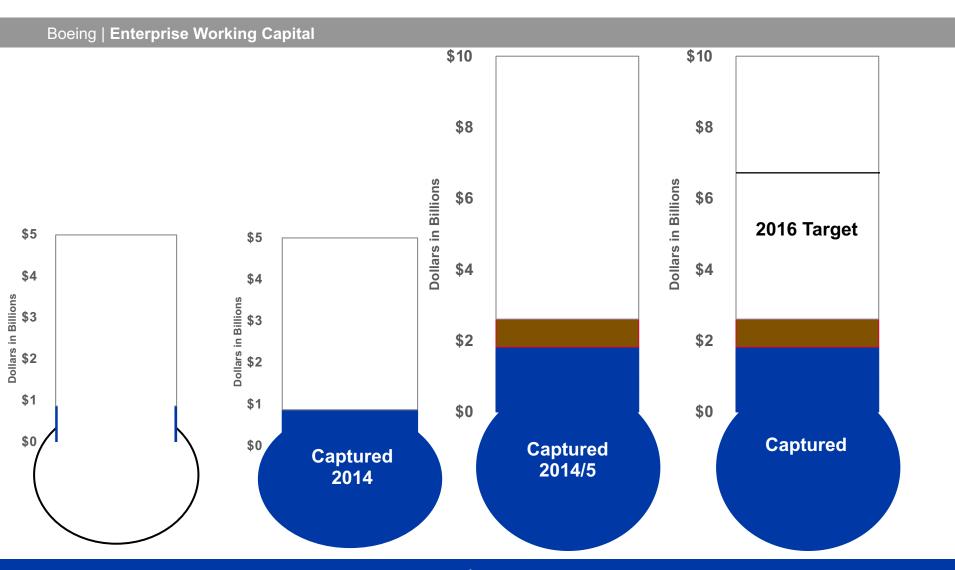

## **Working Capital Status**

\$ in Billions

## **Working Capital Status**

Doubled Initial Target - \$6.5B to be Achieved in 2 years