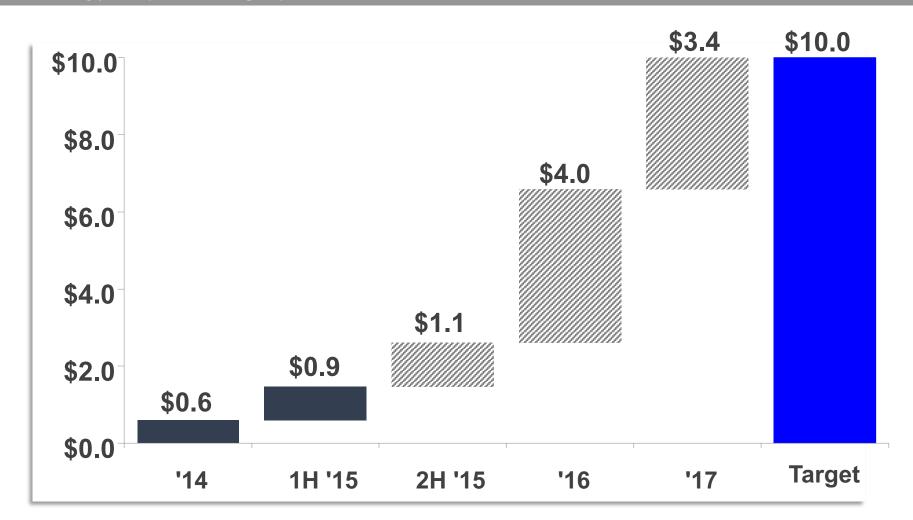

## **Working Capital Status**

\$ in Billions

## **Working Capital Status**

Doubled Initial Target - \$6.5B to be Achieved in 2 years