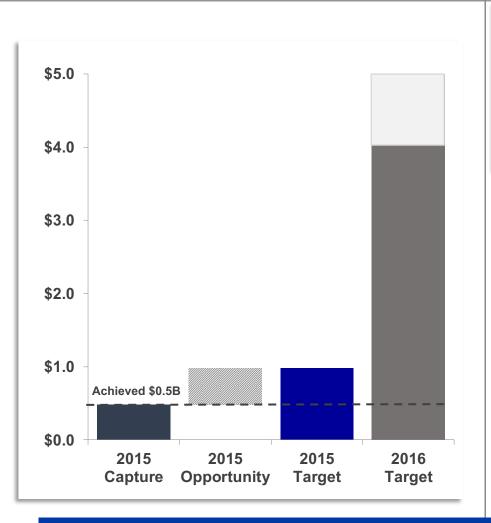

## **Inventory Status**

### \$ in Billions

Boeing | Enterprise Working Capital

#### **Accomplishments**

- ✓ Min/max reset
- √ 787 standards / PMI
- ✓ BDS Demand stabilization
- ✓ Early delivery clause reductions

#### 2015 Opportunities to capture

- Kitting accuracy
- FAB inventory reduction
- TMX burn down

#### 2016 Opportunities to capture

- Improve flow times
- Schedule optimization
- Simplified standard processes