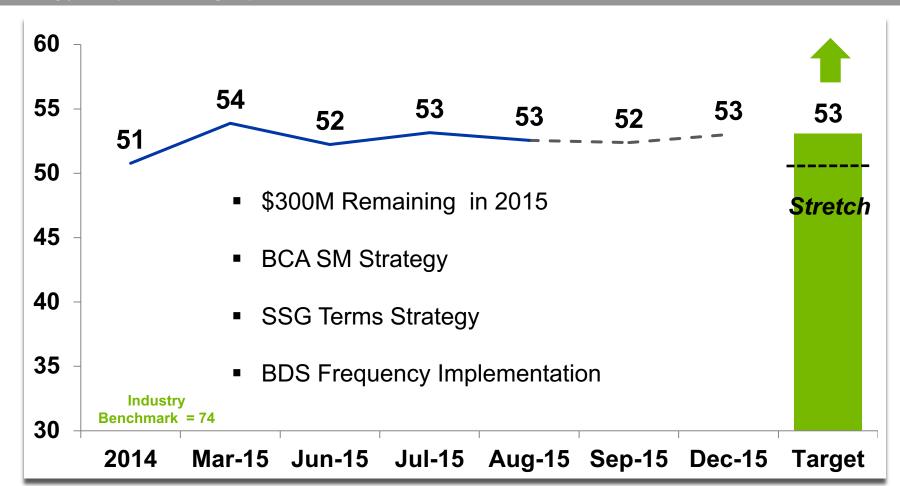

## **Days to Pay**

#### Boeing | Enterprise Working Capital

### Captured \$700M to date