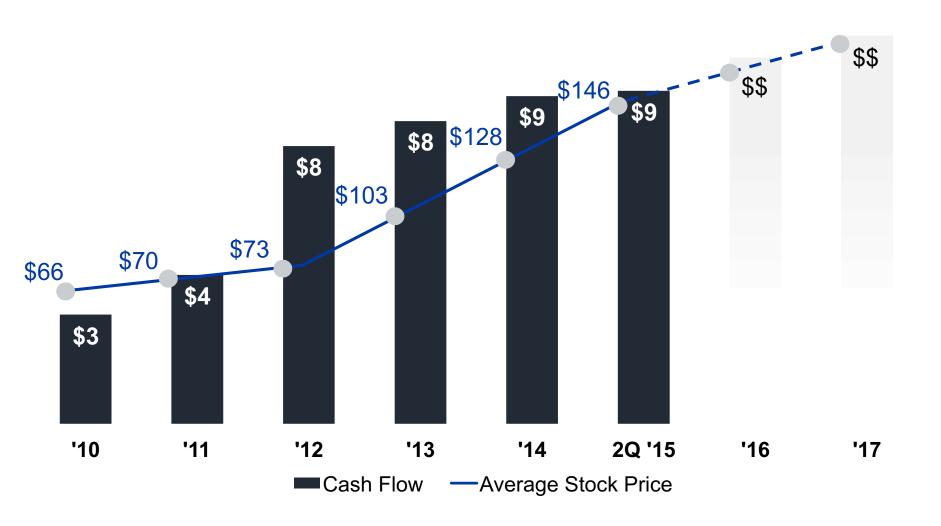

### **Cash Flow and Stock Price**

## **Working Capital Status**

Doubled Initial Target - \$6.5B to be Achieved in 2 years